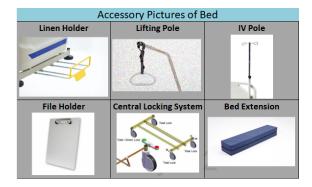

## **Optional Accessories**

- File Holder
- Bed extension (15 cm with mattress)
- Lifting pole with triangle handle and height adjustable strap
- Linen Holder
- Central locking system with three positions (lock, unlock, direction functions)
- Antidecubitic Mattress (22 and 28 density types)