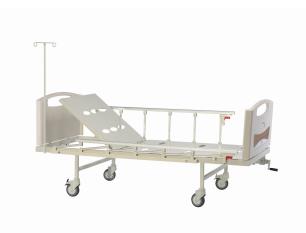

## **Technical Specifications**

• Backrest : 75 °

Height: 460 mm (+/- 2%)
Length: 2060 mm (+/- 2%)
Width: 950 mm (+/- 2%)

· Mattress Platform: 1900X850 mm

· Product Weight: 105 kg / Safe Loading Capacity: 225 kg

· Headrest adjustmentcrank mechanism

· Removable head and foot panels from ABS

· Epoxy painted metal foldable side rails

· 360°Swivel 100 mm castors

4 Plastic protection bumpers

· Catheter bag stand

· Adjustable, removable chrome plated IV pole

• Electrostatic powder coated metal parts